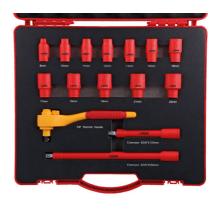

## **VDE Insulated Socket Set 3/8"D 15pc**

A fully insulated 3/8"D socket set, featuring a 45 tooth ratchet with a two colour soft grip ergonomic handle, 12 metric single hex sockets, and 2 extension bars. Manufactured to IEC60900 standards, for safe operator use on live circuits up to 1000v AC and 1500v DC, making them ideal for use by electricians, auto electricians or mechanics working on hybrid and electric vehicles.

## **Additional Information**

- Fully insulated 3/8"D 45 teeth ratchet mechanism. Length: 200mm.
- 12x 3/8"D single hex (6 pt) sockets. Sizes; 8, 9, 10, 11, 12, 13, 14, 16, 17, 18, 19, 21 & 22mm.
- 2x extension bars. Lengths: 125 & 250mm.
- VDE certified. Manufactured to IEC60900 standards, for safe operator use on live voltages up to 1000V AC / 1500V DC.
- · Supplied in a heavy-duty plastic case with routed foam tray to retain tools securely.