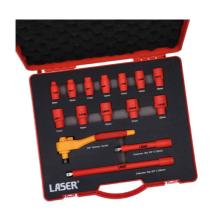

## **Additional Information**

- Fully insulated 3/8"D 45 teeth ratchet mechanism. Length: 200mm.
- 12x 3/8"D single hex (6 pt) sockets. Sizes; 8, 9, 10, 11, 12, 13, 14, 16, 17, 18, 19, 21 & 22mm.
- 2x extension bars. Lengths: 125 & 250mm.
- VDE certified. Manufactured to IEC60900 standards, for safe operator use on live voltages up to 1000V AC / 1500V DC.
- · Supplied in a heavy-duty plastic case with routed foam tray to retain tools securely.