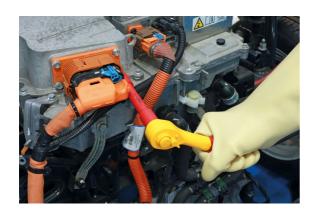

## **VDE Insulated Socket Set 3/8"D 15pc**

A fully insulated 3/8"D socket set, featuring a 45 tooth ratchet with a two colour soft grip ergonomic handle, 12 metric single hex sockets, and 2 extension bars. Manufactured to IEC60900 standards, for safe operator use on live circuits up to 1000v AC and 1500v DC, making them ideal for use by electricians, auto electricians or mechanics working on hybrid and electric vehicles.