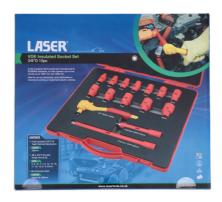

## **VDE Insulated Socket Set 3/8"D 15pc**

A fully insulated 3/8"D socket set, featuring a 45 tooth ratchet with a two colour soft grip ergonomic handle, 12 metric single hex sockets, and 2 extension bars. Manufactured to IEC60900 standards, for safe operator use on live circuits up to 1000v AC and 1500v DC, making them ideal for use by electricians, auto electricians or mechanics working on hybrid and electric vehicles.

## **Additional Information**

- Fully insulated 3/8"D 45 teeth ratchet mechanism. Length: 200mm.
- 12x 3/8"D single hex (6 pt) sockets. Sizes; 8, 9, 10, 11, 12, 13, 14, 16, 17, 18, 19, 21 & 22mm.
- 2x extension bars. Lengths: 125 & 250mm.
- VDE certified. Manufactured to IEC60900 standards, for safe operator use on live voltages up to 1000V AC / 1500V DC.
- · Supplied in a heavy-duty plastic case with routed foam tray to retain tools securely.