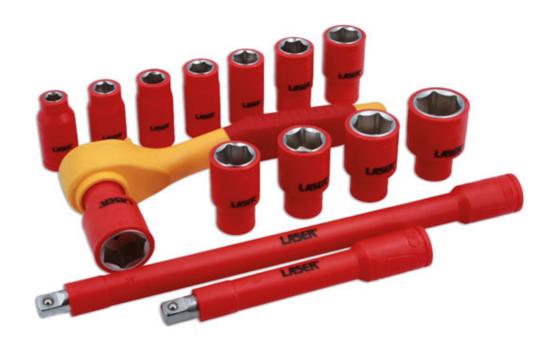

## **VDE Insulated Socket Set 3/8"D 15pc**

A fully insulated 3/8"D socket set, featuring a 45 tooth ratchet with a two colour soft grip ergonomic handle, 12 metric single hex sockets, and 2 extension bars. Manufactured to IEC60900 standards, for safe operator use on live circuits up to 1000v AC and 1500v DC, making them ideal for use by electricians, auto electricians or mechanics working on hybrid and electric vehicles.

## **Additional Information**

- Fully insulated 3/8"D 45 teeth ratchet mechanism. Length: 200mm.
- 12x 3/8"D single hex (6 pt) sockets. Sizes; 8, 9, 10, 11, 12, 13, 14, 16, 17, 18, 19, 21 & 22mm.
- 2x extension bars. Lengths: 125 & 250mm.
- VDE certified. Manufactured to IEC60900 standards, for safe operator use on live voltages up to 1000V AC / 1500V DC.
- · Supplied in a heavy-duty plastic case with routed foam tray to retain tools securely.